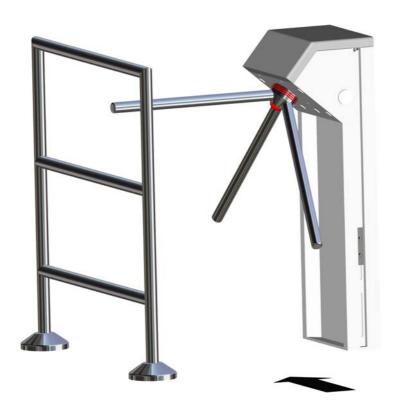

# **Compact 3 Arm**

#### **Three-Arm Turnstile**

Particularly compact design, especially suitable for high-traffic, controlled outdoor access to sports and leisure facilities as well as pools and beaches.

- extra-compact design
- height-adjustable
- optional fixed-height stainless steel
- pre-assembled delivery
- noise-free operation
- unidirectional or bidirectional
- direction selectable
- high throughput
- lasting quality
- secure traffic separation
- integrated LOGITURN control
- maintenance-free
- wide range of accessories

## **Functional Description:**

The motorized 3-arm turnstile Compact with its rugged, all-weather powder-coated housing with integrated support is especially suitable for high-traffic, controlled outdoor access.

Ticket readers can be mounted using optional reader supports.

Compact is optionally available in stainless steel with fixed height or as Compact Plus with Designer handlebars.

A wide range of optional accessories allows adaptation to individual requirements.