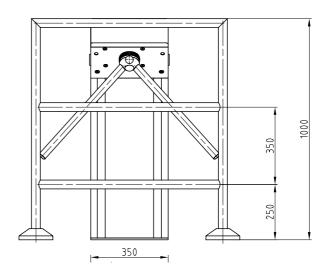

#### **Technical Characteristics:**

Power Supply: 230 V AC / 24V DC

Power Consumption: max. 50 VA

Storage Temperature: -40°C bis +40°C

Operating Temperature: -20°C bis +50°C

Width / Lane Width: 305 mm / 577 mm

Length: 1.550 mm

Height: 1.000 - 1.365 mm

Mass: 45 kg

Material:

Gehäuse: Steel, powdre-coated,

optionally CrNi Steel

Drehstern: CrNi Steel Type 1.4301